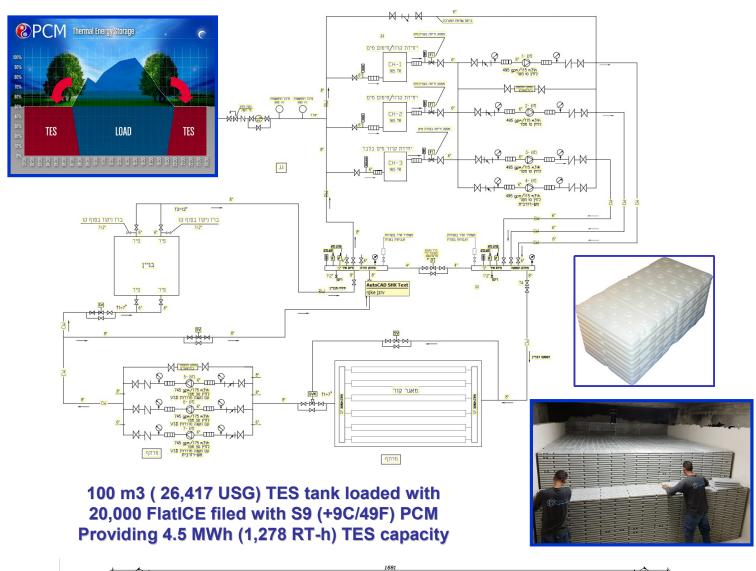

## TITANIUM COMMERCIAL BUILDING A/C APPLICATION

Like any commercial building whereby a large cooling demand required during day time but very little or no cooling demand over-night, Installed PCM Thermal Energy Storage (TES) offered a great opportunity to utilise the cooling machinery over-night using lower electricity rates as well as higher efficiencies due to lower night time ambient in Israel and effectively enabling to shift the peak loads.

Hence, PCM based TES offered not only an environmentally friendly design but also provided a significant operational running cost savings. Also having a static system a PCM energy storage system can be considered as a maintenance free system providing a stand-by capability in case of power cuts or any major machinery failures.